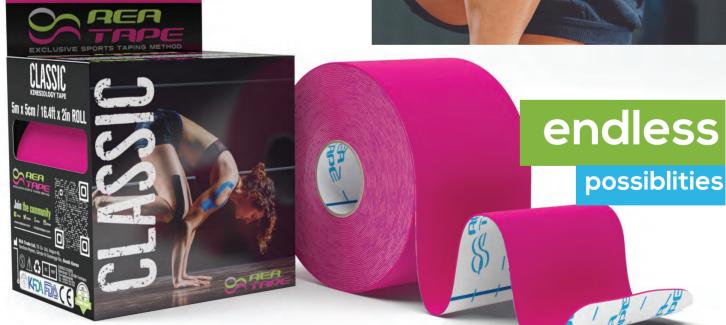

#### **REA TAPE** CLASSIC

**Size:** 5m x 5cm | 16ft 4in x 2in **Fabric:** 100% cotton **Colours:** 

Package: 1 roll in a box / 6-pack display / 120 carton

EA TAPE CLASSIC Kinesiology Tape is a professionally engineered, dynamic therapeutic kinesiology support for all body areas. REA TAPE gives support for injured structures without compromising a healthy range of motion. REA TAPE provides neurosensory feedback so that you do not feel pain or discomfort as much or at all, which then helps to activate the neuromuscular response and activation of muscles providing THERAPEUTIC TREATMENT 24/7