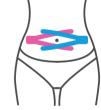

#### **REA TAPE** BRA

Size: 5m x 5cm | 16ft 4in x 2in
Fabric: 100% cotton
Included: 10 x nipple cover
Package: 1 roll in a box

EA TAPE BRA is a breast lifting tape that provides reliable support that can help you shape a perfect body curve. Tailorable design allows you to adjust the length of the tape according to actual needs to make it invisible under clothes. Suitable for large or small breasts. The best choice while wearing backless dress, off shoulder top or swimwear.