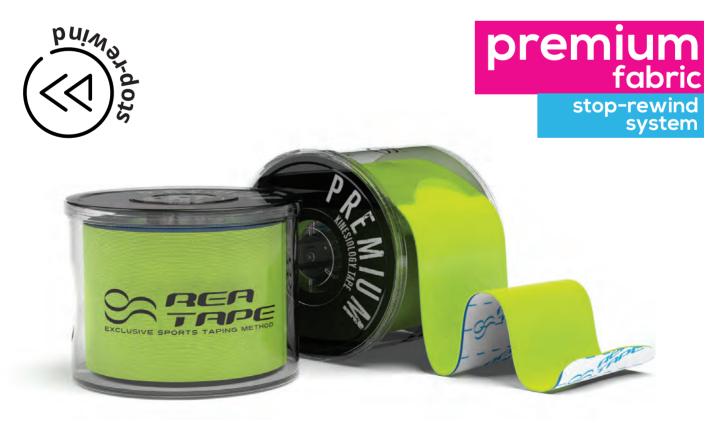

### **REA TAPE** PREMIUM

Size: 5m x 5cm | 16ft 4in x 2in
Fabric: 100% rayon
Colours: 
Package: 1 roll in a stop-rewind box / 80 carton

EA TAPE PREMIUM is made from extraordinary silky smooth shiny delicate fabric that is extra comfortable to wear, extra gentle and extra strong. This tape is specially designed and dedicated for toughest workouts and extreme weather conditions including high humidity and low temperatures.