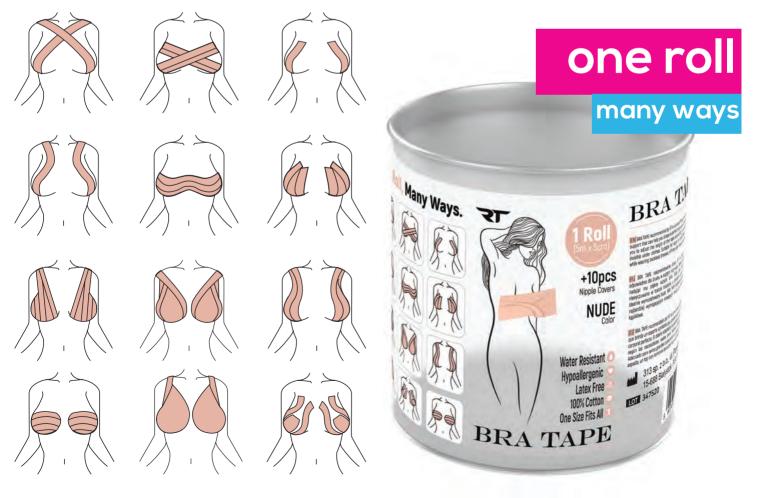

#### **REA TAPE** BRA

Size: 5m x 5cm | 16ft 4in x 2in
Fabric: 100% cotton
Included: 10 x nipple cover
Package: 1 roll in a box

EA TAPE BRA is a breast lifting tape that provides reliable support that can help you shape a perfect body curve. Tailorable design allows you to adjust the length of the tape according to actual needs to make it invisible under clothes. Suitable for large or small breasts. The best choice while wearing backless dress, off shoulder top or swimwear.