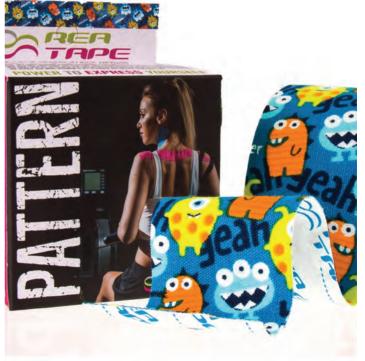

## **REA TAPE** PATTERN

Size: 5m x 5cm | 16ft 4in x 2in
Fabric: 100% cotton
Patterns : 
Package: 1 roll in a box / 6-pack display / 120 carton

EA TAPE PATTERN is the first kinesiology tape designed to brighten up your day with its unique vivid designs and soft cotton fabric. Thanks to the attributes of classic kinesiology tape and original patters it will quickly become your favorite. REA TAPE PAT-TERN is suitable for kids and young-at-heart grown-ups!

> **EXPRESS** yourself funky patterns