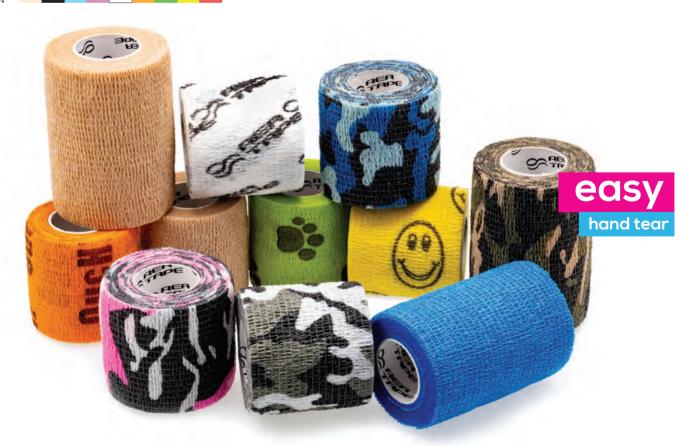

#### **REA TAPE** COHESIVE BANDAGE

Size: 4.5m x 4cm | 4.5m x 7.5cm | 14ft 9in x 2in | 14ft 9in x 3in
Packing: 1 pc in blister | 10 pcs in middle box | 120pcs in carton
Size: 4.5m x 10cm | 14ft 9in x 4in
Packing: 1 pc in poly bag | 144pcs in carton
Fabric: non vowen (latex)
Colours: EA TAPE COHESIVE BANDAGE is an elastic bandage that provides support, compression and warmth for injured limbs and joints. It's a stretchy, flexible wrap that doesn't restrict movement. Cohesive bandage sticks only to itself, not to the skin, which makes it more comfortable to wear than adhesive tape especially when strapping hairy parts of the body. It is easy to tear by hand. Cohesive bandage is a very versatile tape with a multitude of potencial uses - most popular being sports use and veterinary.