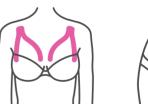

#### **REA TAPE** BRA

Size: 5m x 5cm | 16ft 4in x 2in
Fabric: 100% cotton
Included: 10 x nipple cover
Package: 1 roll in a box

EA TAPE BRA is a breast lifting tape that provides reliable support that can help you shape a perfect body curve. Tailorable design allows you to adjust the length of the tape according to actual needs to make it invisible under clothes. Suitable for large or small breasts. The best choice while wearing backless dress, off shoulder top or swimwear.