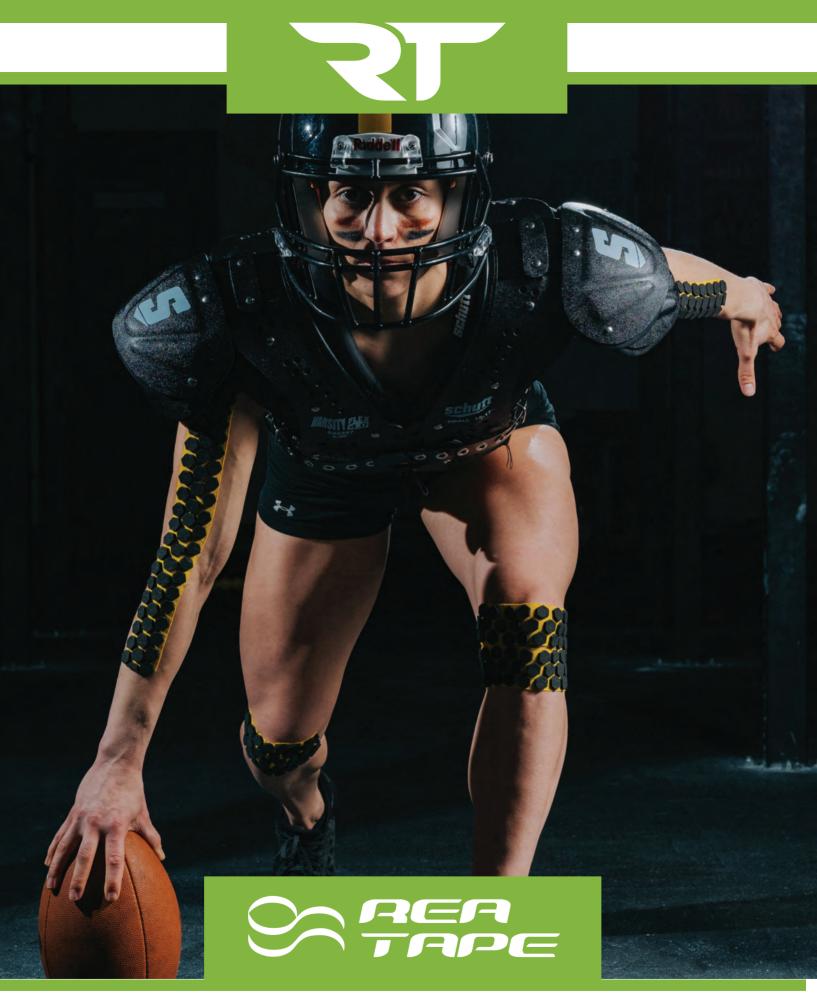

#### **REA TAPE** PROTECT

Slze: 5m x 5cm | 16ft 4in x 2in
Fabric: 100% cotton with high density foam hexagons
Colours: 
Package: 1 roll in a box / 20 rolls in carton

ΕA TAPE PROTECT is an innovative tape that opens a new era in the world kinesiology of taping. This is an exceptional tape under a patent protection available only to REA TAPE customers. REA TAPE PROTECT is designed for contact sports enthusiasts who require additional protection during their kicks and hits. REA TAPE PROTECT is an unique fusion of classic kinesiology tape that is reinforced by high-density foam hexagons that absorb the impact energy.