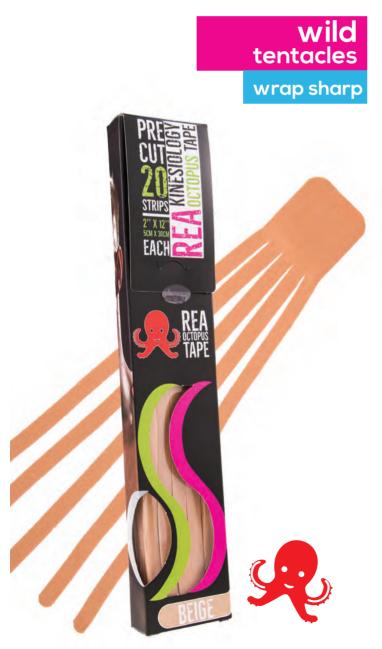

#### **REA TAPE** OCTOPUS

Size: 5cm x 30cm | 7cm x 30cm 2in x 11.8in | 2.75in x 11.8in Fabric: 100% cotton

Colours:

EA TAPE OCTOPUS is kinesiology tape dedicated for lymphatic drainage. Tape is supplied in super convenient pieces that allow fast and scissors free application. Since every piece is already 'machine precut' all the edges are neatly and evenly cut giving you outstanding results.